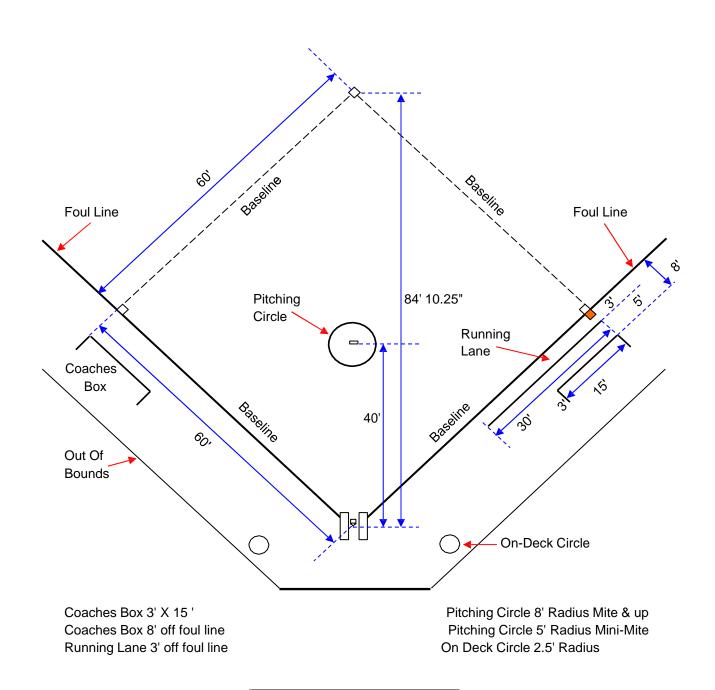

|        | Pitching  | Baseline | Second     | Outfield Fence |                     |
|--------|-----------|----------|------------|----------------|---------------------|
|        | Girls     |          | Base       | Girls          |                     |
| Junior | 40' / 43' | 60'      | 84' 10.25" | 200'-225'      |                     |
| U19    | 40' / 43' | 60'      | 84' 10.25" | 200'-225'      | Refer to SoftBall   |
| U16    | 40'       | 60'      | 84' 10.25" | 180'-225'      | BC for all official |
| U14    | 38'       | 60'      | 84' 10.25" | 170'-225'      | measurements        |
| U12    | 35'       | 55'      | 77' 9.25"  | 160'-225'      | measarements        |
| U10    | 30'       | 45'      | 63' 7.66"  | 150'-225'      |                     |
| U8     | 24'       | 40'      | 56' 6.75"  |                | Association         |
| LTP    | N/A       | 40'      | 56' 6.75"  |                | Measurements        |

In Field Setup

Home Plate Setup

All Measurements are unofficial - Refer to SoftBall BC for all official measurements.