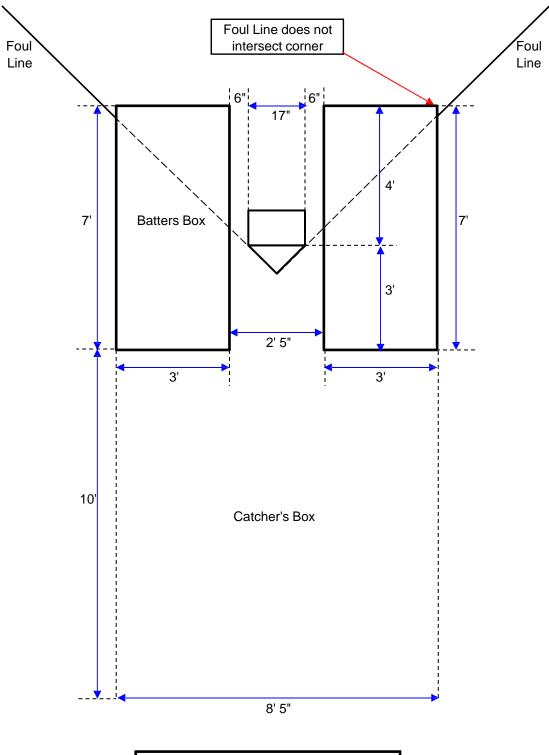

-----|
|        | Girls     |          | Base       | Girls          |                     |
| Junior | 40' / 43' | 60'      | 84' 10.25" | 200'-225'      |                     |
| U19    | 40' / 43' | 60'      | 84' 10.25" | 200'-225'      | Refer to SoftBall   |
| U16    | 40'       | 60'      | 84' 10.25" | 180'-225'      | BC for all official |
| U14    | 38'       | 60'      | 84' 10.25" | 170'-225'      | measurements        |
| U12    | 35'       | 55'      | 77' 9.25"  | 160'-225'      | measarements        |
| U10    | 30'       | 45'      | 63' 7.66"  | 150'-225'      |                     |
| U8     | 24'       | 40'      | 56' 6.75"  |                | Association         |
| LTP    | N/A       | 40'      | 56' 6.75"  |                | Measurements        |



In Field Setup



Home Plate Setup

All Measurements are unofficial - Refer to SoftBall BC for all official measurements.

## Measurements To Square a new Diamond



Home Plate to Backstop 25' to 30' Minor Rules 12.2 f) 17' to 25'

## Home Plate Setup