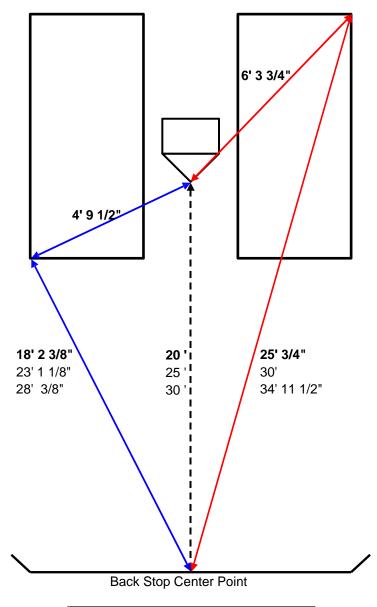

## Measurements To Square a new Diamond

Home Plate to Backstop 25' to 30' Minor Rules 12.2 f) 17' to 25'